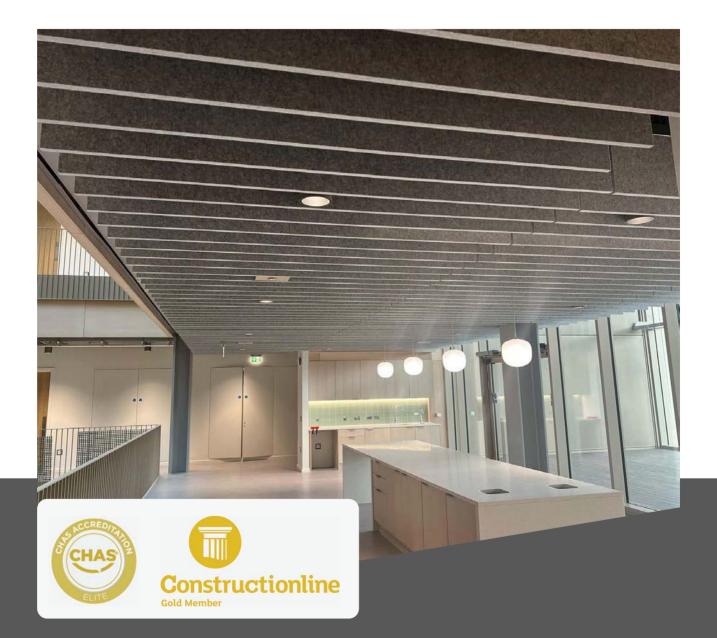

### **PCL Phonic Range**

Fabric Wrapped Acoustic Ceiling Rafts and Baffles

Our range provides an excellent solution to controlling issues surrounding reverberation and reflected sound in rooms and open spaces across all sectors

#### Fabric Wrapped Acoustic Ceiling Rafts / Baffles

In the realm of architectural excellence and construction innovation, acoustic control is paramount. PCL Phonic Range fabric wrapped acoustic ceiling rafts and baffles offers a sophisticated and cost-effective solution to managing reverberation and reflected sound across diverse environments. Designed with both aesthetics and performance in mind, both products seamlessly blends into any interior while delivering unparalleled acoustic benefits.

#### APPLICATIONS

PCL Phonic Range fabric wrapped acoustic ceiling rafts and baffles are available in an array of colours and sizes allowing for customisation that fits any aesthetic preference and spatial requirement, ensuring that functionality meets style. The solution fits perfectly within a variety of environments including: