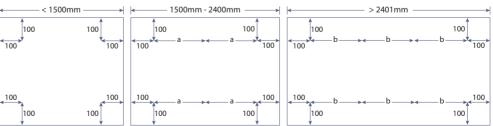

### PANEL FIXING POINTS

We recommend using the following number of impaling clips for the appropriate panel sizes.

Whatever your décor - Whatever your style we are sure to have you covered with our extensive range of fabric colours.