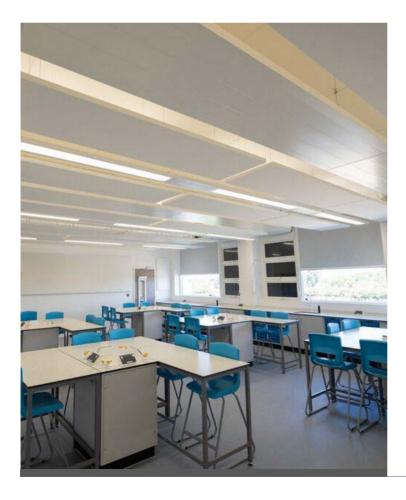

#### APPLICATIONS

PCL Phonic Range fabric wrapped acoustic ceiling rafts and baffles are available in an array of colours and sizes allowing for customisation that fits any aesthetic preference and spatial requirement, ensuring that functionality meets style. The solution fits perfectly within a variety of environments including:

- Schools
- Offices
- Auditoriums and Main Halls
- Conference Rooms
- Sports Halls
- Recording/Rehearsal studios
- Cinemas and Theatres
- Swimming Pools