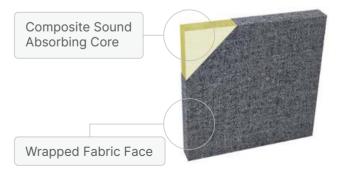

PCL Phonic Range ceiling rafts and baffles come in 25mm, 40mm and 50mm composite sound absorbing core and is wrapped fabric.