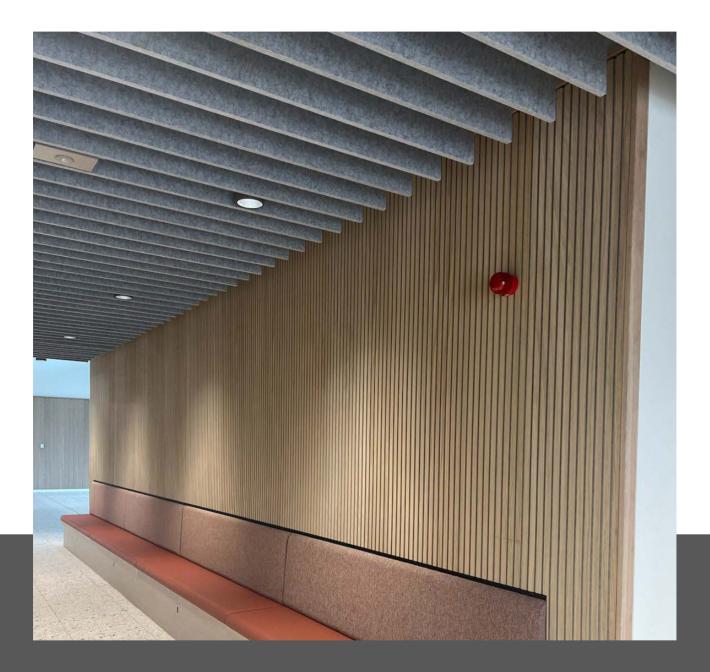

#### Fabric Wrapped Acoustic Ceiling Rafts / Baffles

In the realm of architectural excellence and construction innovation, acoustic control is paramount. PCL Phonic Range fabric wrapped acoustic ceiling rafts and baffles offers a sophisticated and cost-effective solution to managing reverberation and reflected sound across diverse environments. Designed with both aesthetics and performance in mind, both products seamlessly blends into any interior while delivering unparalleled acoustic benefits.

#### APPLICATIONS

PCL Phonic Range fabric wrapped acoustic ceiling rafts and baffles are available in an array of colours and sizes allowing for customisation that fits any aesthetic preference and spatial requirement, ensuring that functionality meets style. The solution fits perfectly within a variety of environments including:

- Schools
- Offices
- Auditoriums and Main Halls
- Conference Rooms
- Sports Halls
- Recording/Rehearsal studios
- Cinemas and Theatres
- Swimming Pools