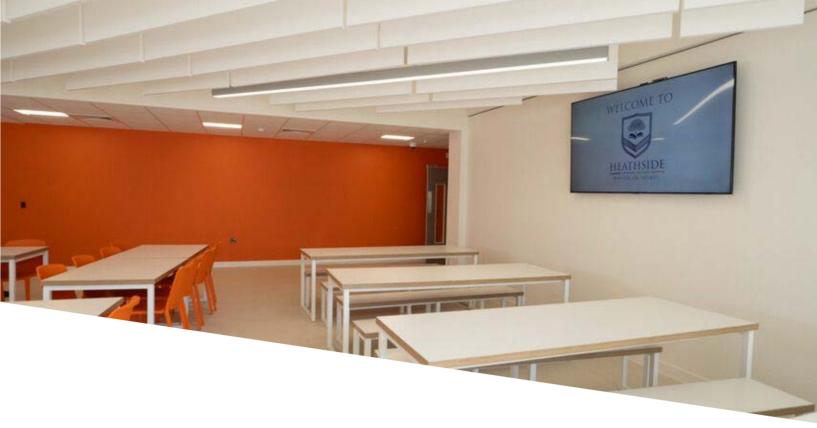

#### APPLICATIONS

PCL Phonic Range fabric wrapped acoustic ceiling rafts and baffles are available in an array of colours and sizes allowing for customisation that fits any aesthetic preference and spatial requirement, ensuring that functionality meets style. The solution fits perfectly within a variety of environments including:

- Schools
- Offices
- Auditoriums and Main Halls
- Conference Rooms
- Sports Halls
- Recording/Rehearsal studios
- Cinemas and Theatres
- Swimming Pools