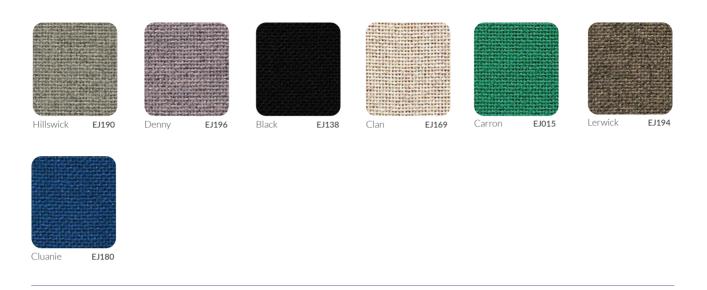

### CARA COLOUR RANGE

| Glass  | EJ004 | Dolphin   | EJ105 | Galilee | EJ125 | Adriatic  | EJ154 | Inverness | EJ175 | Lead    | EJ104 |
|--------|-------|-----------|-------|---------|-------|-----------|-------|-----------|-------|---------|-------|
| Spray  | EJ033 | Lomond    | EJ192 | Austen  | E1173 | Beltane   | EJ193 | Shetland  | EJ191 | Lossie  | EJ197 |
| Tummel | EJ038 | Pitlochry | EJ076 | Maree   | EJ195 | Fair isle | EJ186 | Staffa    | EJ185 | Lora    | EJ187 |
| Ronay  | EJ189 | Easdale   | EJ188 | Walten  | EJ011 | Portland  | EJ016 | Merrick   | EJ048 | Chaucer | EJ172 |