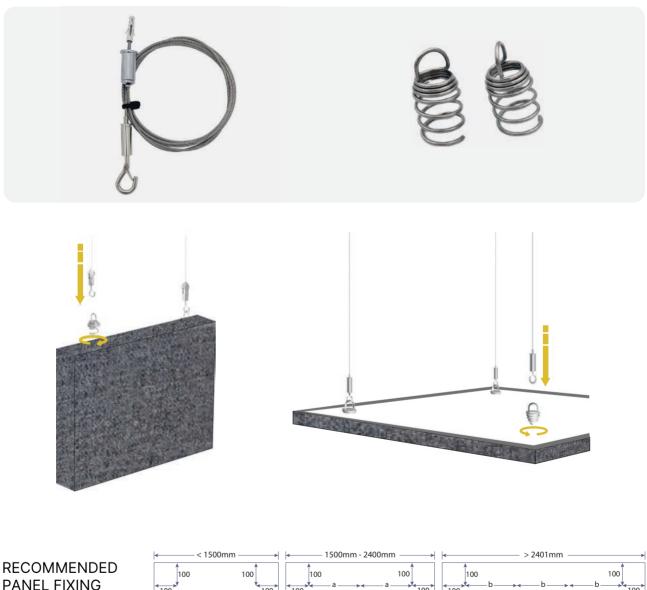

#### **Suspension Kits** with Cork Screw

- Suitable for both ceiling rafts and baffles of all sizes
- For ceilings, an efficient installation methodology, easy to follow to allow expedient installation.

### PANEL FIXING POINTS

We recommend using the following number of impaling clips for the appropriate panel sizes.

Whatever your décor - Whatever your style we are sure to have you covered with our extensive range of fabric colours.