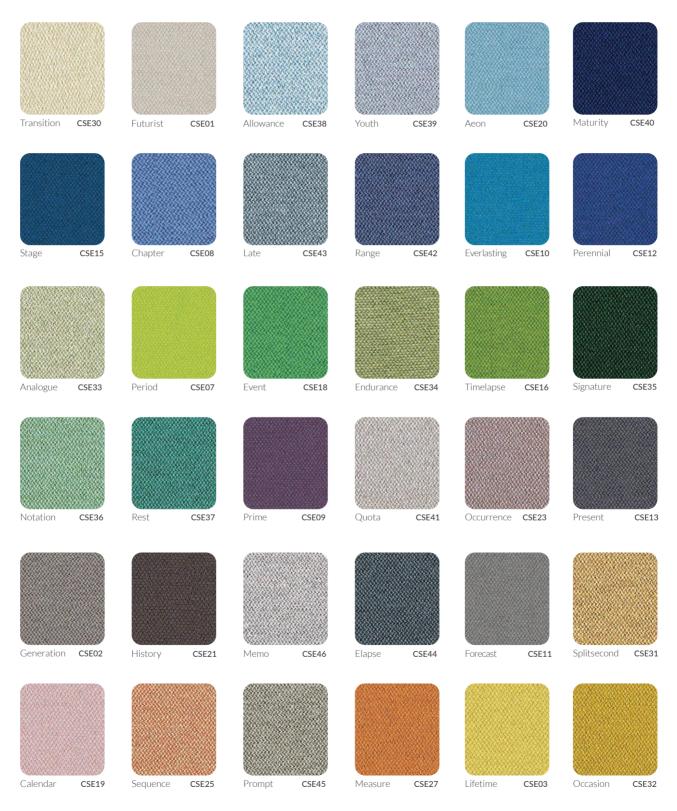

### ERA COLOUR RANGE

06 PCL Phonic Range | Wrapped Acoustic Ceiling Rafts / Baffles

preferredacoustics.com

| Span CSE05 | Experience CSE29 | Cycle CSE06 | Extent CSE28 | Turn <b>CSE26</b> | Phase CSE17 |
|------------|------------------|-------------|--------------|-------------------|-------------|
| Date CSE24 | Forward CSE14    |             |              |                   |             |