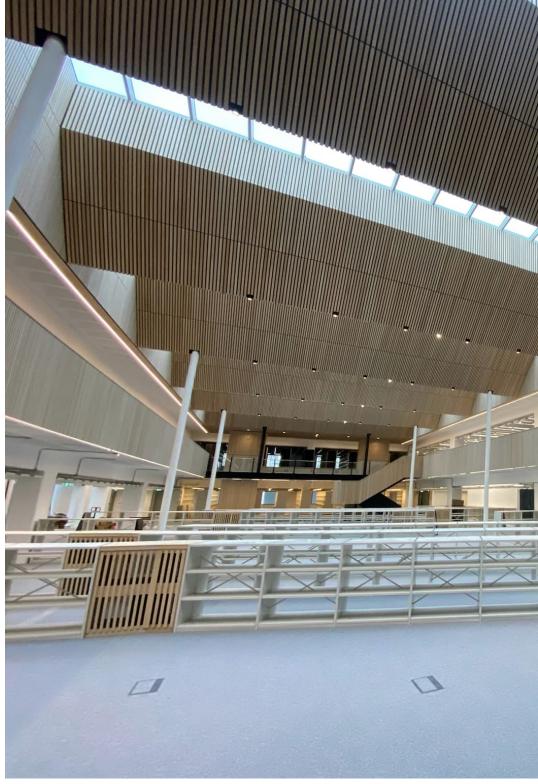

#### 01 Slatted Timber Solutions

#### **Product Info**

- Suspended slatted timber acoustic ceilings and wall panels.
- Our slatted timber acoustic systems can complement a wide range of room types. They are beneficial both acoustically and aesthetically.
- For ceilings, wall panelling & balustrades etc.
- Slat sizes & timber type to be specified by the client.
- Available up to class A performance

Our slatted timber walls & ceiling products enable the designer to introducewarmthandcharacterwithafunctional role. The prefabricated modular nature of the products construction allows a fast and accurate installation process. Fixing methods allow for fixed and demountable systems to be integrated into the product.

The nature of the product allows slats to be set out around the services, if required and co-ordination to integrate, light fixture, sprinklers, access panels etc.

We offer a range of finishes and sizes to suit every project specification. Refer to pg 8-9