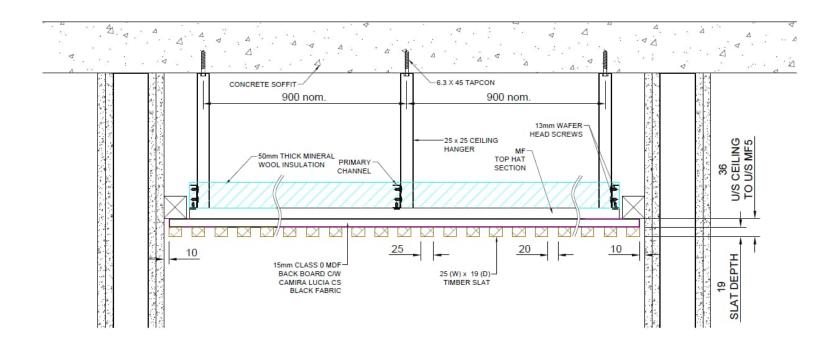

Product Ref: Sonic Range - Solid Timber Slatted Panels

Panel Size: Refer to drawings

Absorption Class: Refer to acoustic report

Specification: Douglas Fir, 55mm x 55mm square edged timber vertical slats at

44mm centres, black acoustic fleece lining

Fixing: Secret Fix on split battens on wall or MF on

ceiling Acoustic Insulation: 48kg/m2 mineral wool and black acoustic

tissue Mechanical Properties: No live load is permitted

Accessibility: Demountable via mechanical fixing

Installation: In accordance with standard details, drawings to be provided

Fire Rating: FR Euro Class B (Class 0 SSF) & Euro Class C (Class 1 SSF)

This system allows fast, secure and precise installation.

TYPICAL SECTION - END VIEW (1:4 A1)