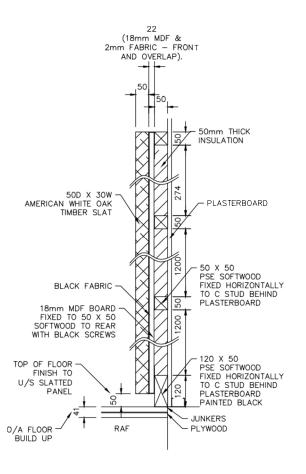

## 03 Fixing Method - Face Fix

Panels are prefabricated and face fixed on site using black screws. Screws used will be fixed directly from the front face through the black fabric and MDF back board to the timber batten.

This system allows fast and precise installation.