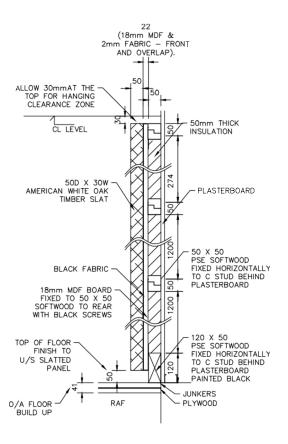

#### Fixing Method - Split Battens

Panels are pre-fabricated and secretly fixed on site using a split battens system. The split batten thickness will vary depending on the thickness of the insulation (Absorption class rating).

With this system, installation process is slower than the face fixed system, but it offers accu-rate and high quality seamless finish.