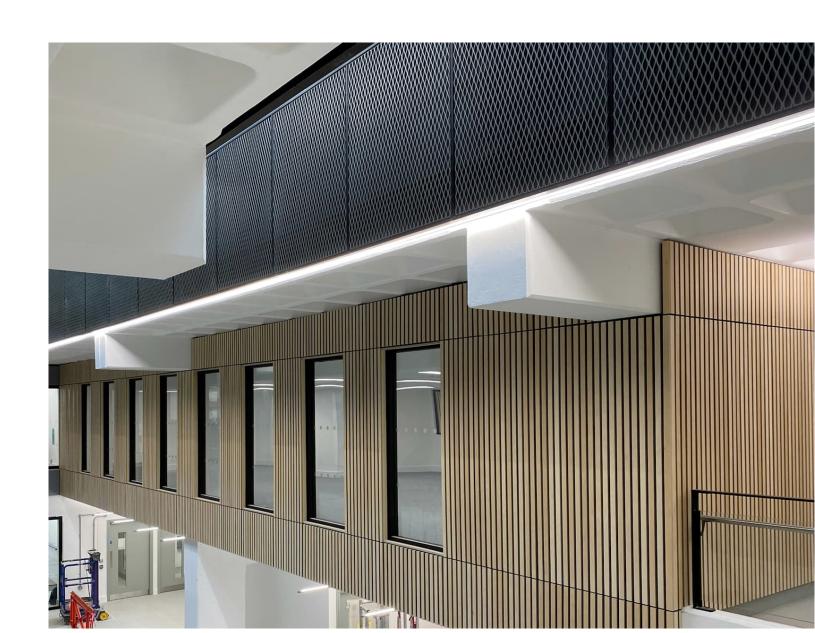

#### 01 Slatted Timber Solutions

#### **Product Info**

- Suspended slatted timber acoustic ceilings and wall panels.
- Our slatted timber acoustic systems can complement a wide range of room types. They are beneficial both acoustically and aesthetically.
- For ceilings, wall panelling & balustrades etc.
- Slat sizes & timber type to be specified by the client.
- Available up to class A performance

Our slatted timber walls & ceiling products enable the designer to introducewarmthandcharacterwithafunctional role. The prefabricated modular nature of the products construction allows a fast and accurate installation process. Fixing methods allow for fixed and demountable systems to be integrated into the product.

The nature of the product allows slats to be set out around the services, if required and co-ordination to integrate, light fixture, sprinklers, access panels etc.

We offer a range of finishes and sizes to suit every project specification. Refer to pg 8-9