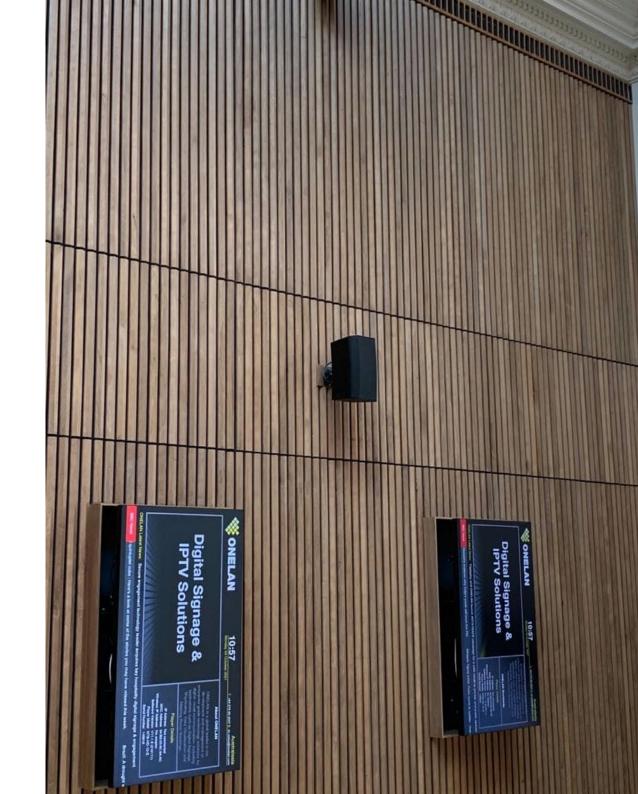

#### 01 Slatted Timber Solutions

#### **Product Info**

- Suspended slatted timber acoustic ceilings and wall panels.
- Our slatted timber acoustic systems can complement a wide range of room types. They are beneficial both acoustically and aesthetically.
- For ceilings, wall panelling & balustrades etc.
- Slat sizes & timber type to be specified by the client.
- Available up to class A performance

The nature of the product allows slats to be set out around the services, if required and co-ordination to integrate, light fixture, sprinklers, access panels etc.

We offer a range of finishes and sizes to suit every project specification. Refer to pg 8-9