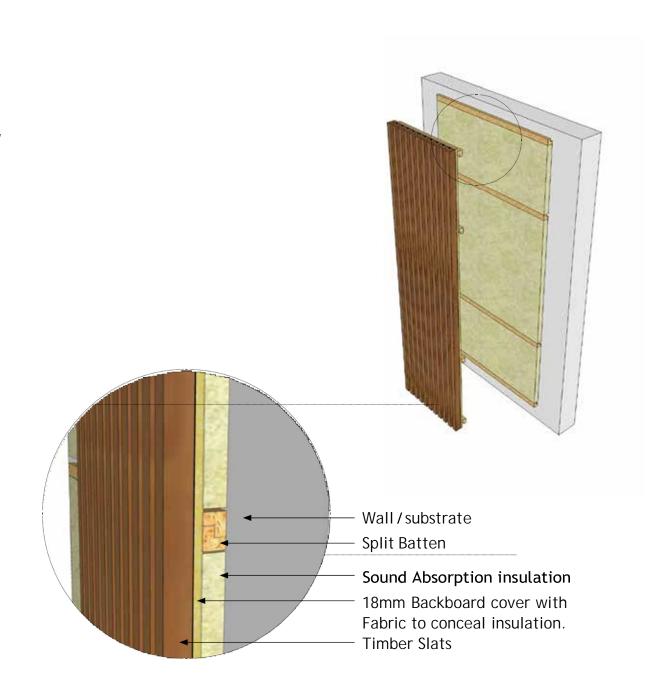

#### Fixing Method - Split Battens

Panels are pre-fabricated and secretly fixed on site using a split battens system. The split batten thickness will vary depending on the thickness of the insulation (Absorption class rating).

With this system, installation process is slower than the face fixed system, but it offers accu-rate and high quality seamless finish.