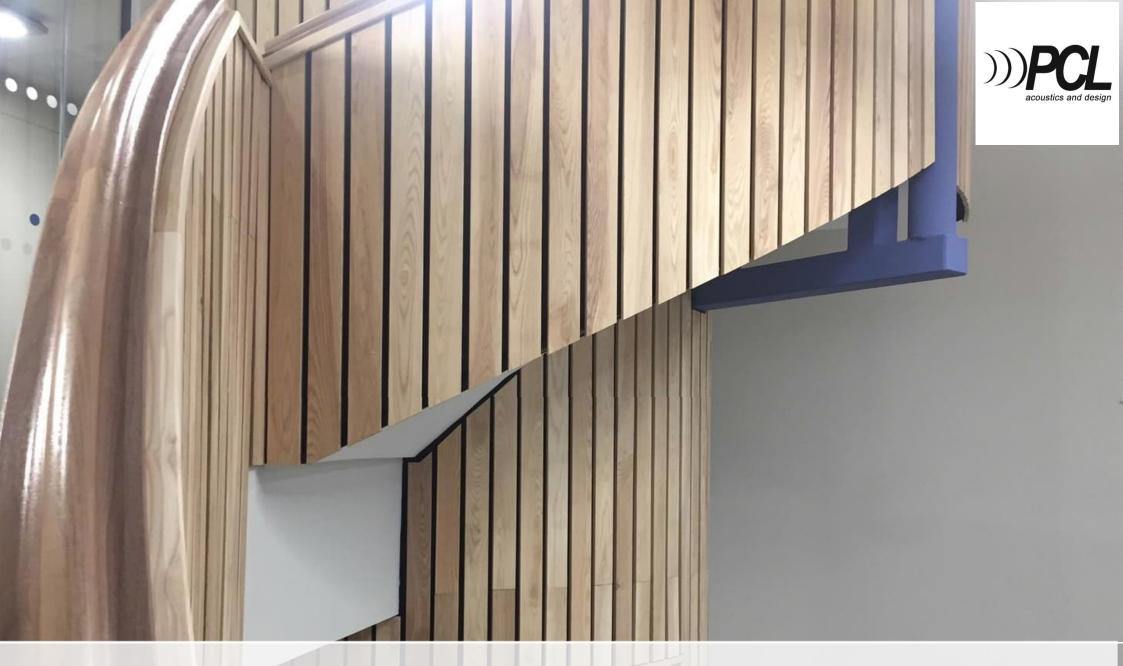

#### 01 Slatted Timber Solutions

#### **Product Info**

- Suspended slatted timber acoustic ceilings and wall panels.
- Our slatted timber acoustic systems can complement a wide range of room types. They are beneficial both acoustically and aesthetically.
- For ceilings, wall panelling & balustrades etc.
- Slat sizes & timber type to be specified by the client.
- Available up to class A performance

Our slatted timber walls & ceiling products enable the designer to introducewarmthandcharacterwithafunctional role. The prefabricated modular nature of the products construction allows a fast and accurate installation process. Fixing methods allow for fixed and demountable systems to be integrated into the product.