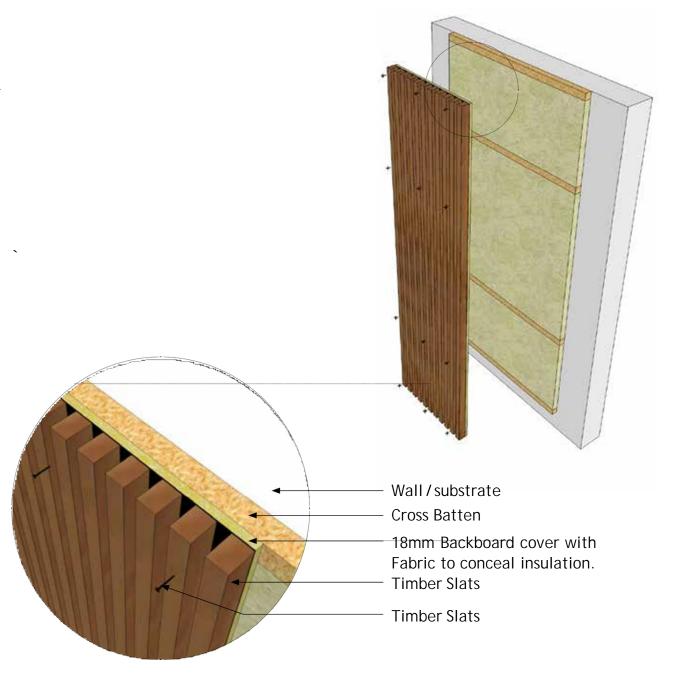

## 03 Fixing Method - Face Fix

Panels are prefabricated and face fixed on site using black screws. Screws used will be fixed directly from the front face through the black fabric and MDF back board to the timber batten.

This system allows fast and precise installation.